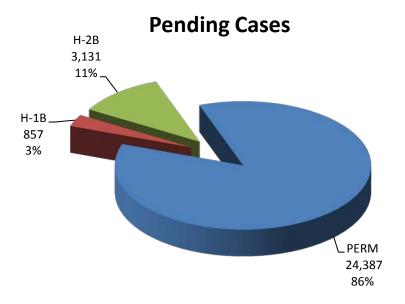

| Case Actions |         |        |        |        |        |                                |  |
|--------------|---------|--------|--------|--------|--------|--------------------------------|--|
| PW Action    | FY 2015 | Q1     | Q2     | Q3     | Q4     | % FY<br>Change<br>from<br>FY14 |  |
| Determined   | 131,569 | 32,103 | 33,620 | 30,169 | 35,677 | 5%                             |  |
| Withdrawn    | 7,637   | 1,877  | 1,695  | 1,938  | 2,127  | 23%                            |  |
| Pending      | 28,375  | 18,282 | 16,959 | 23,528 | 28,375 | 94%                            |  |